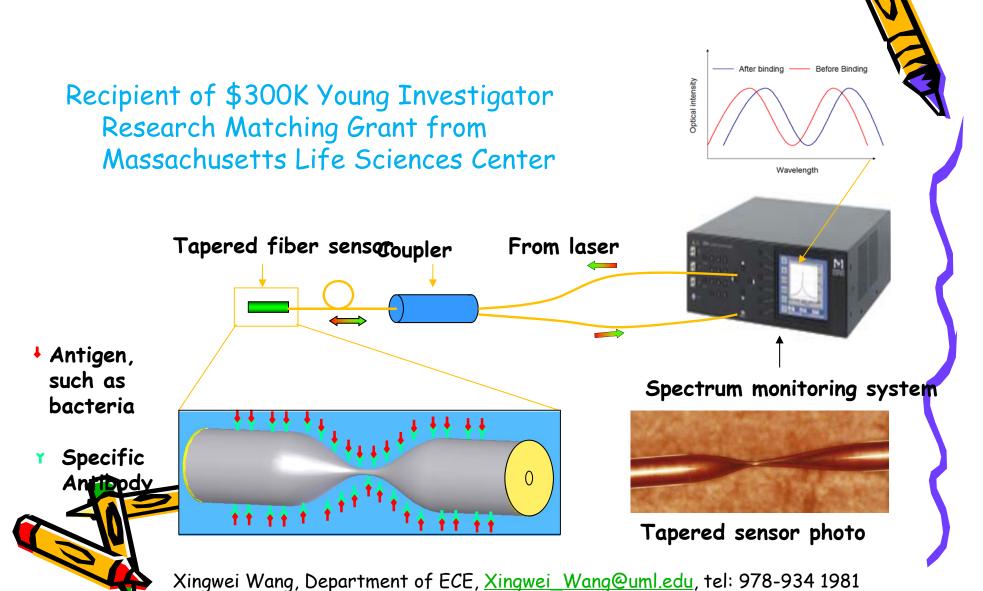

Miniature Label-free Biosensing Probes for Epid Detection of Virus, Bacteria, and Cells

## Biosensors

Xingwei Wang, Department of ECE, Xingwei Wang@uml.edu, tel: 978-934 1981