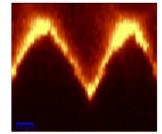

#### Worcester Campus

· Point-of-care biosensor for early located in M2D2 detection of HIV virus

VasoTech, incubator compare

 Miniature blood pressure sensor for cardiologist uses

· Interdisciplinary projects in UML (ME; Chemistry; Work Environment; Physics; Plastics Eng.;)